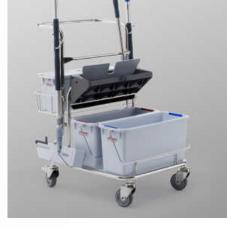

\*Validated by external institute BMA

**Trolley i**s fully autoclavable and is specifically designed for the highest standards within clean and controlled

The trolley can be customized to your requirements, with single or double buckets and extra storage for clean refills.