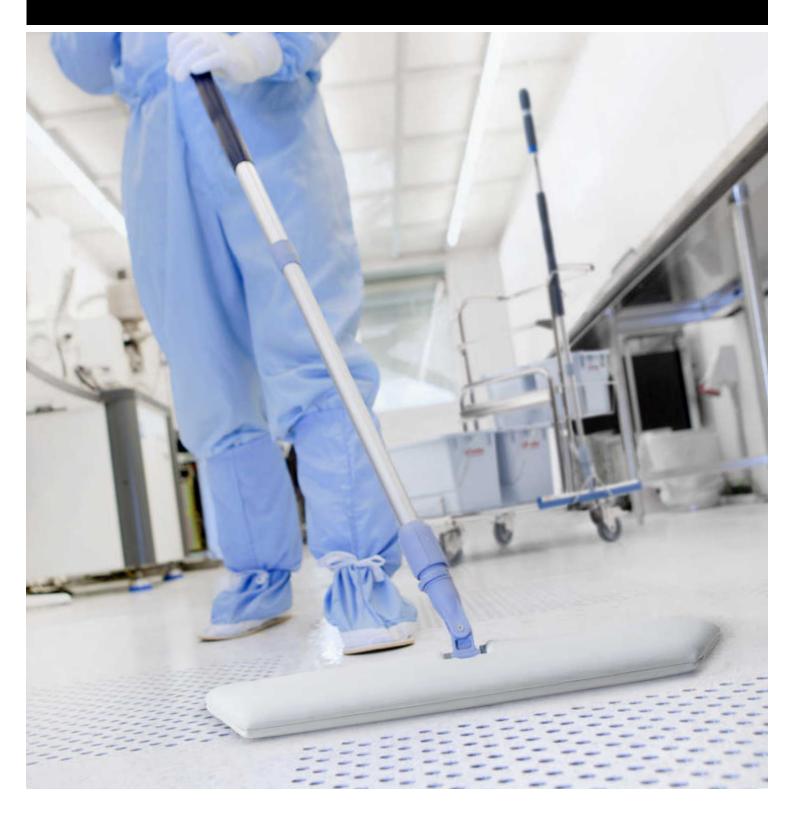

\*Validated by external institute BMA

**Trolley i**s fully autoclavable and is specifically designed for the highest standards within clean and controlled

The trolley can be customized to your requirements, with single or double buckets and extra storage for clean refills.