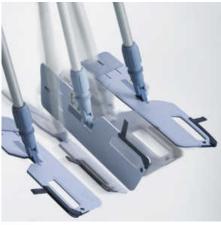

Extremely easy to use - after using one mop side simply flip the frame over and continue cleaning, using a clean mop side.