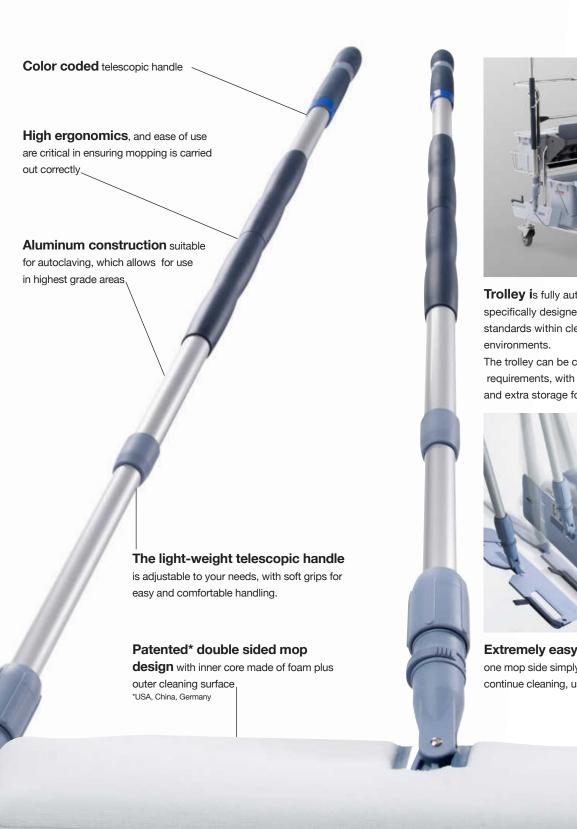

### Unbeatable speed and ergonomics

The Duo mop concept gives you twice the area to clean with the same mop head. This saves you 50 % of unnecessary walking, dipping and wringing – meaning you save time, increase speed of cleaning and improve the ergonomics.

You change mop side by simply flipping the frame over, which means several advantages versus single sided mops:

- 100 % more floor coverage
- 50 % less dipping and wringing into the bucket
- ±50 % less mop changes compared to single sided mops
- ±40 % less mops to purchase for cleaning the same area

Extremely easy to use - after using one mop side simply flip the frame over and continue cleaning, using a clean mop side.