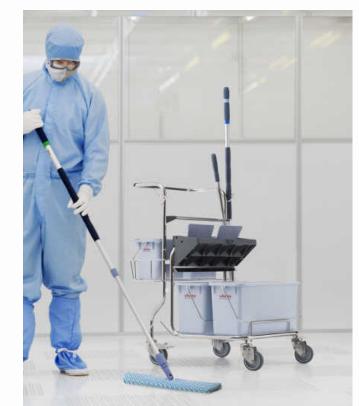

Quite simply – the CleanTech Duo and SanTech Duo mops form the most efficient and reliable cleaning concept in the market for contamination control.

### Nothing beats microfiber

When it comes to cleaning performance and contamination control, microfiber is the name of the game!

The unique and patented composition removes and holds particulates from the surface, plus it has up to 99.9 % bacteria removal.